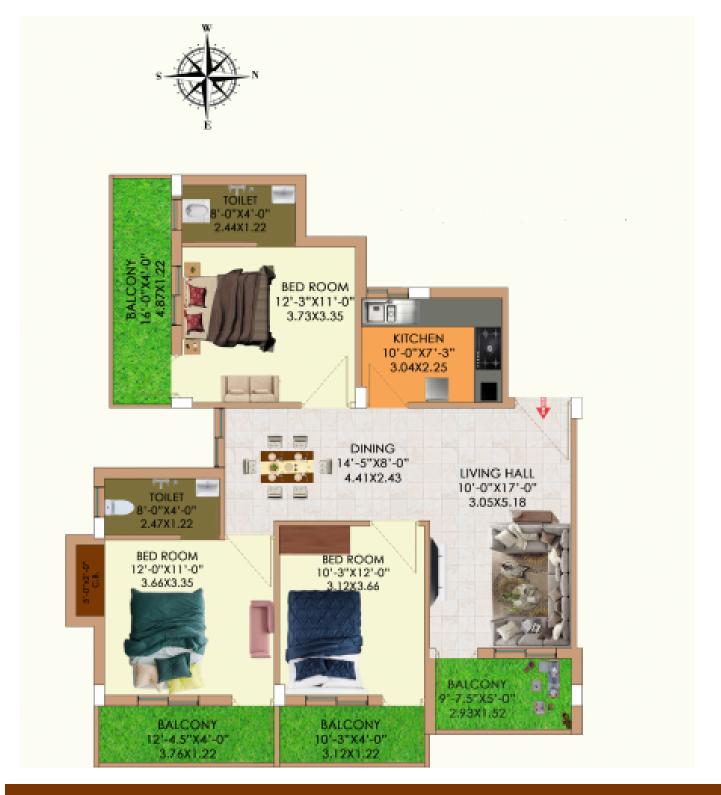

Key Map

3 BHK UNIT , FLAT NO 102 CARPET AREA : 1005 CO

BUILT UP AREA: 1085 SQ. FT. SUPER BUILT AREA; 1356 SQ FT.

Key Map

3 BHK UNIT , FLAT NO 103 CARPET AREA :858 SQ.FT BUILT UP AREA :1462 SQ. FT. SUPER BUILT AREA ; 1828SQ FT.