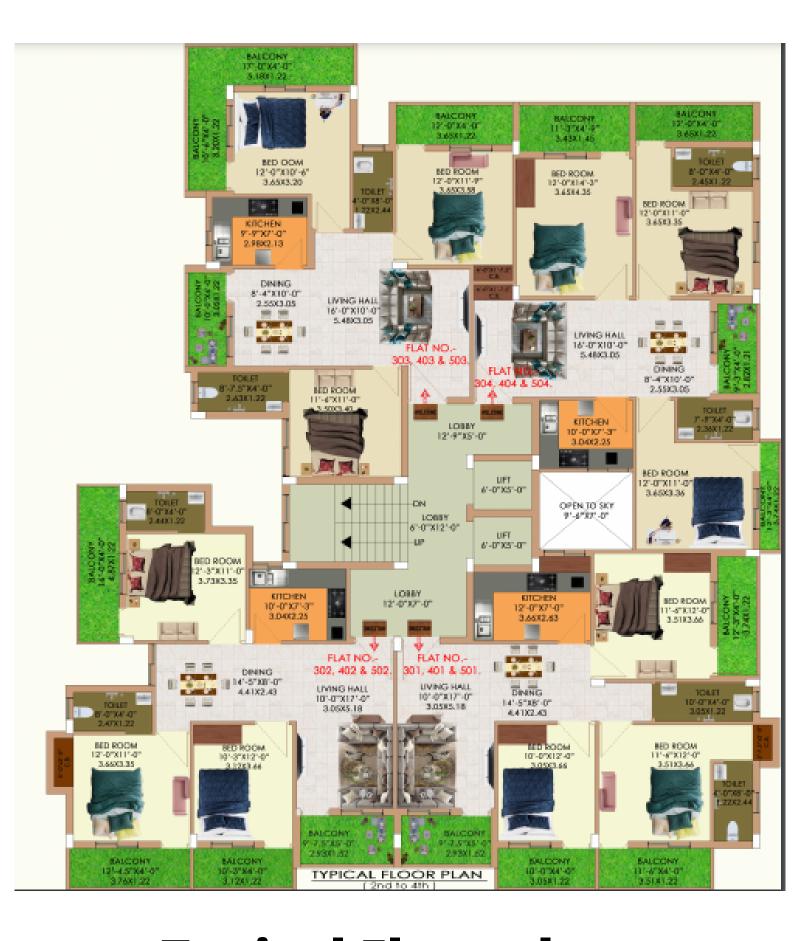

# Typical Floor plan (2nd To 4th Floor)

3 BHK UNIT, FLAT NO 301,401 & 501

**CARPET AREA: 914 SQ.FT** 

BUILT UP AREA: 1207 SQ. FT.

SUPER BUILT AREA; 1509 SQ FT.

Key Map

3 BHK UNIT , FLAT NO 302,402 & 502

**CARPET AREA: 858 SQ.FT** 

BUILT UP AREA:1187 SQ. FT.

SUPER BUILT AREA; 1484 SQ FT.

Key Map

3 BHK UNIT , FLAT NO 303,403 & 503

**CARPET AREA: 883 SQ.FT** 

BUILT UP AREA:1199 SQ. FT.

SUPER BUILT AREA; 1499 SQ FT.

Key Map

3 BHK UNIT, FLAT NO 304,404 & 504

**CARPET AREA: 878 SQ.FT** 

BUILT UP AREA:1163 SQ. FT.

SUPER BUILT AREA; 1454 SQ FT.

Key Map