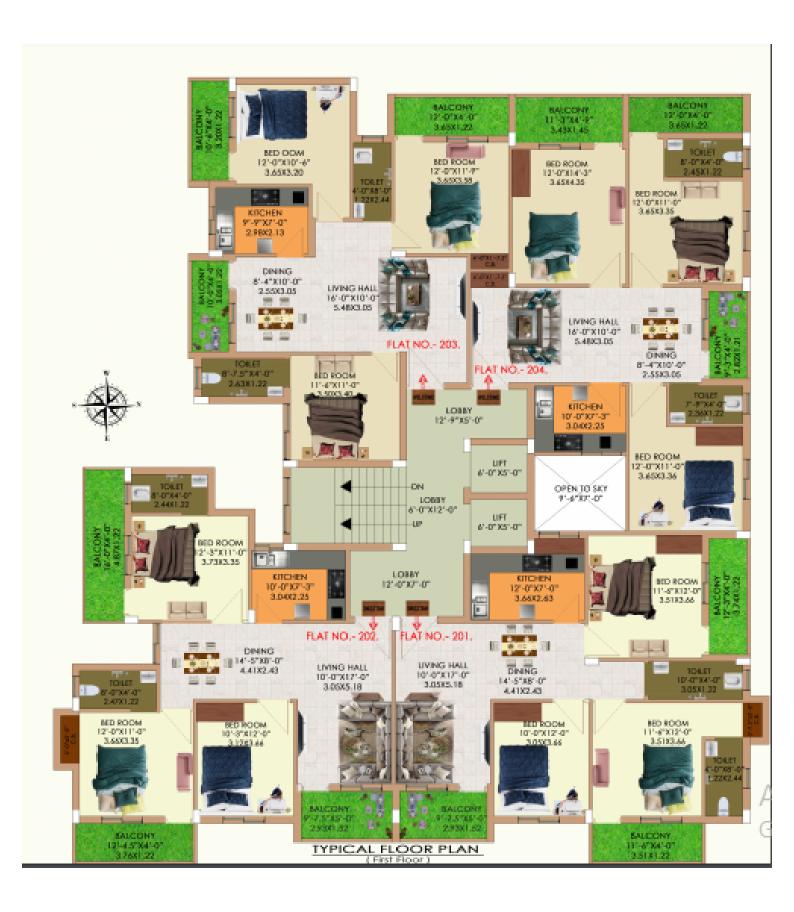

### **Typical First Floor Plan**

3 BHK UNIT , FLAT NO 201 CARPET AREA :914 SQ.FT

BUILT UP AREA:1163 SQ. FT.

SUPER BUILT AREA; 1545 SQ FT.

Key Map

3 BHK UNIT, FLAT NO 202 CARPET AREA:858 SQ.FT BUILT UP AREA:1142 SQ. FT. SUPER BUILT AREA;1427SQ FT.

Key Map

3 BHK UNIT , FLAT NO 203 CARPET AREA :883 SQ.FT BUILT UP AREA :1127 SQ. FT.

SUPER BUILT AREA; 1410 SQ FT.

Key Map

3 BHK UNIT, FLAT NO 204 CARPET AREA: 878 SQ.FT BUILT UP AREA: 1116 SQ. FT. SUPER BUILT AREA; 1395SQ FT.