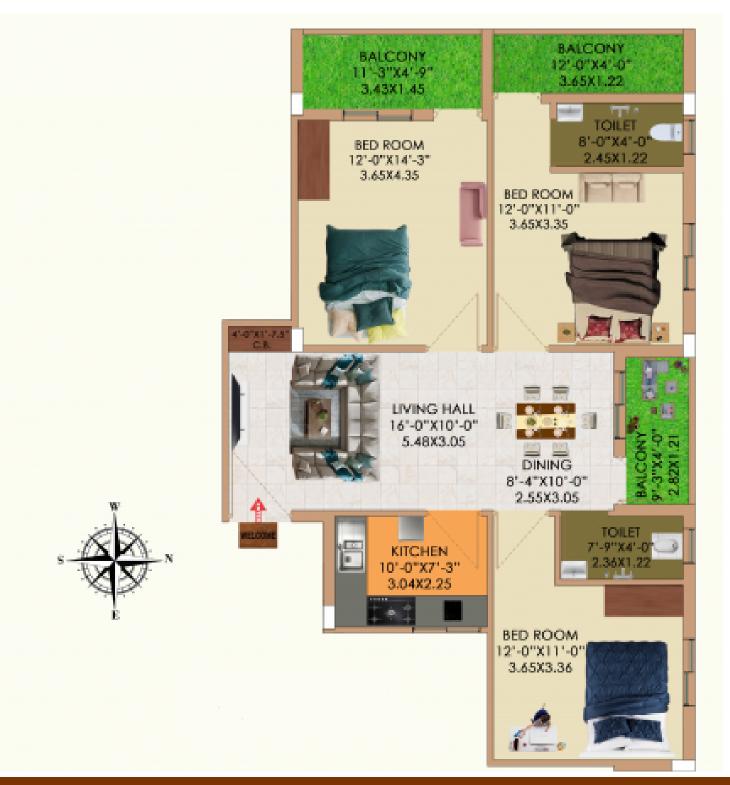

# Typical Floor plan (2nd To 4th Floor)

3 BHK UNIT, FLAT NO 301,401 & 501

**CARPET AREA: 914 SQ.FT** 

BUILT UP AREA: 1207 SQ. FT.

SUPER BUILT AREA; 1509 SQ FT.

Key Map

3 BHK UNIT , FLAT NO 302,402 & 502

**CARPET AREA: 858 SQ.FT** 

BUILT UP AREA:1187 SQ. FT.

SUPER BUILT AREA; 1484 SQ FT.

Key Map

3 BHK UNIT , FLAT NO 303,403 & 503

**CARPET AREA: 883 SQ.FT** 

BUILT UP AREA:1199 SQ. FT.

SUPER BUILT AREA; 1499 SQ FT.

Key Map

3 BHK UNIT, FLAT NO 304,404 & 504

**CARPET AREA: 878 SQ.FT** 

BUILT UP AREA:1163 SQ. FT.

SUPER BUILT AREA; 1454 SQ FT.

Key Map