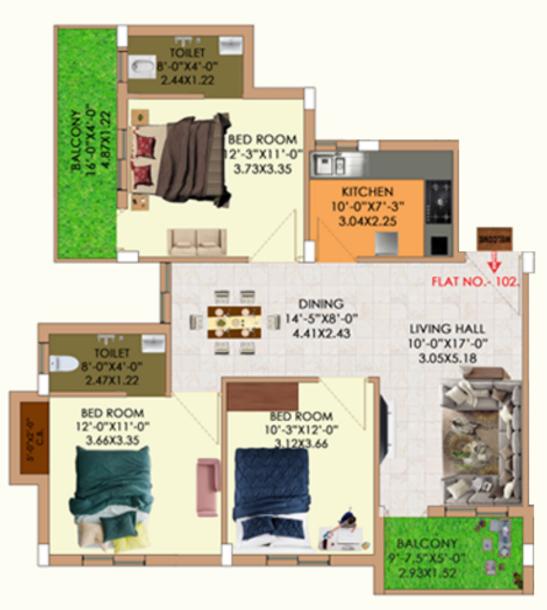

Key Map

3 BHK UNIT , FLAT NO 102 CARPET AREA : 1005 CO

BUILT UP AREA: 1085 SQ. FT. SUPER BUILT AREA; 1356 SQ FT.

Key Map

3 BHK UNIT , FLAT NO 103 CARPET AREA :858 SQ.FT BUILT UP AREA :1462 SQ. FT. SUPER BUILT AREA ; 1828SQ FT.