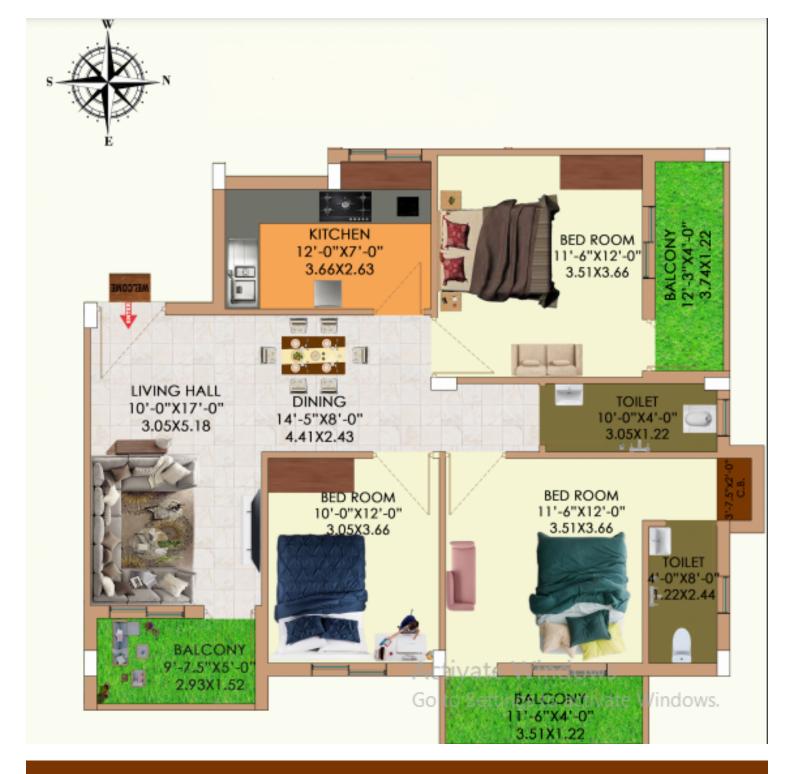

### **Typical First Floor Plan**

3 BHK UNIT , FLAT NO 201 CARPET AREA :914 SQ.FT

BUILT UP AREA:1163 SQ. FT.

SUPER BUILT AREA; 1545 SQ FT.

Key Map

3 BHK UNIT, FLAT NO 202 CARPET AREA:858 SQ.FT BUILT UP AREA:1142 SQ. FT. SUPER BUILT AREA;1427SQ FT.