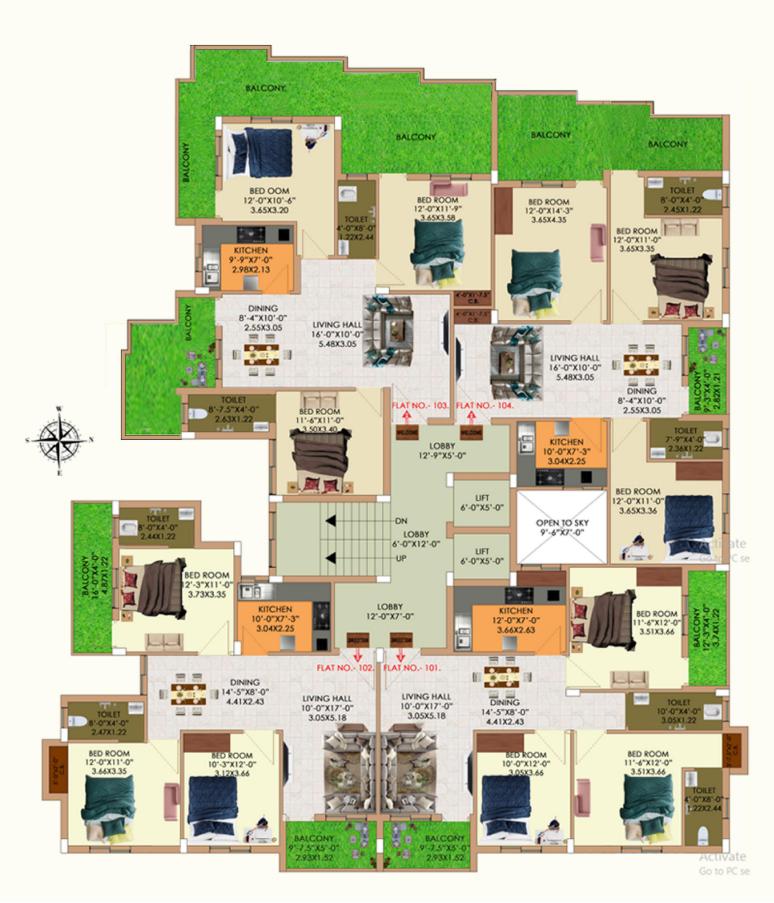

## THE HIGHWAY VIEW APARTMENT

Address: Near NH-23, Telidih Tand Chas

**Typical Ground Floor Plan** 

3BHK UNIT FLAT NO 101. CARPET AREA: 914SQ FT. BUILT UP AREA: 1110 SQ FT

SUPER BUILT UP AREA: 1388 SQ FT.

Key Map

3 BHK UNIT , FLAT NO 102 CARPET AREA : 1005 CO

BUILT UP AREA: 1085 SQ. FT. SUPER BUILT AREA; 1356 SQ FT.

Key Map

3 BHK UNIT , FLAT NO 103 CARPET AREA :858 SQ.FT BUILT UP AREA :1462 SQ. FT. SUPER BUILT AREA ; 1828SQ FT.

Кеу Мар

3 BHK UNIT , FLAT NO 104 CARPET AREA :878 SQ.FT BUILT UP AREA :1203 SQ. FT. SUPER BUILT AREA ; 1504 SQ FT.

Key Map