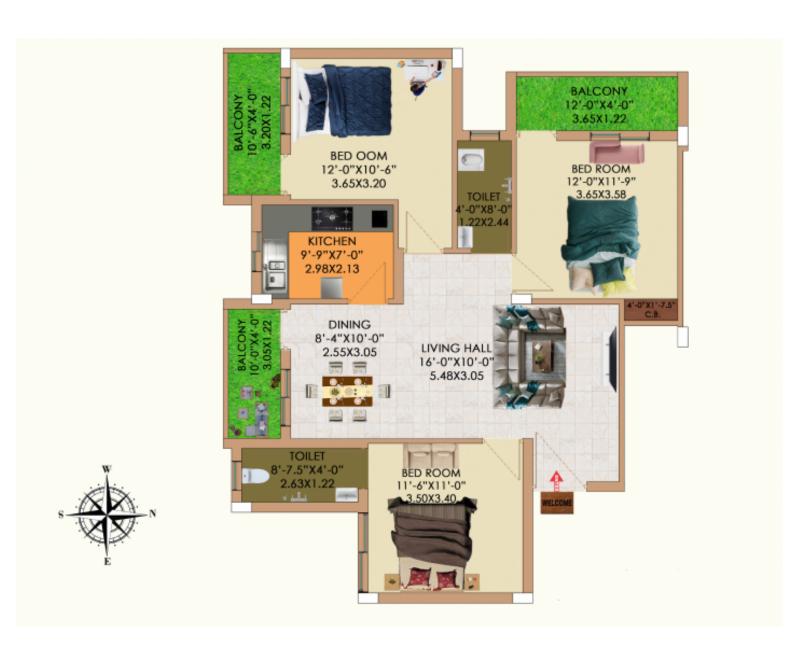

### **Typical First Floor Plan**

3 BHK UNIT , FLAT NO 201 CARPET AREA :914 SQ.FT

BUILT UP AREA:1163 SQ. FT.

SUPER BUILT AREA; 1545 SQ FT.

Key Map

3 BHK UNIT, FLAT NO 202 CARPET AREA:858 SQ.FT BUILT UP AREA:1142 SQ. FT. SUPER BUILT AREA;1427SQ FT.