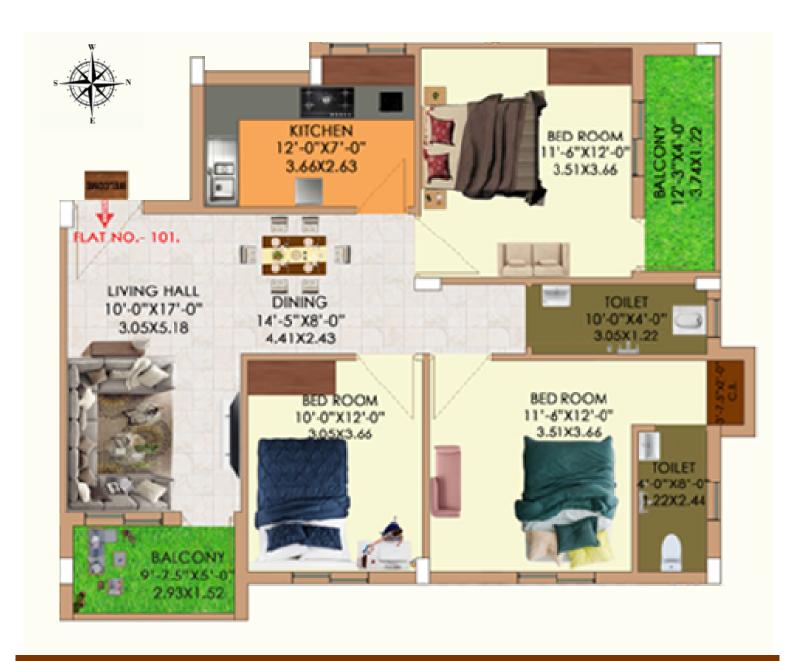

## THE HIGHWAY VIEW APARTMENT

Address: Near NH-23, Telidih Tand Chas

**Typical Ground Floor Plan** 

3BHK UNIT FLAT NO 101. CARPET AREA: 914SQ FT. BUILT UP AREA: 1110 SQ FT

SUPER BUILT UP AREA: 1388 SQ FT.