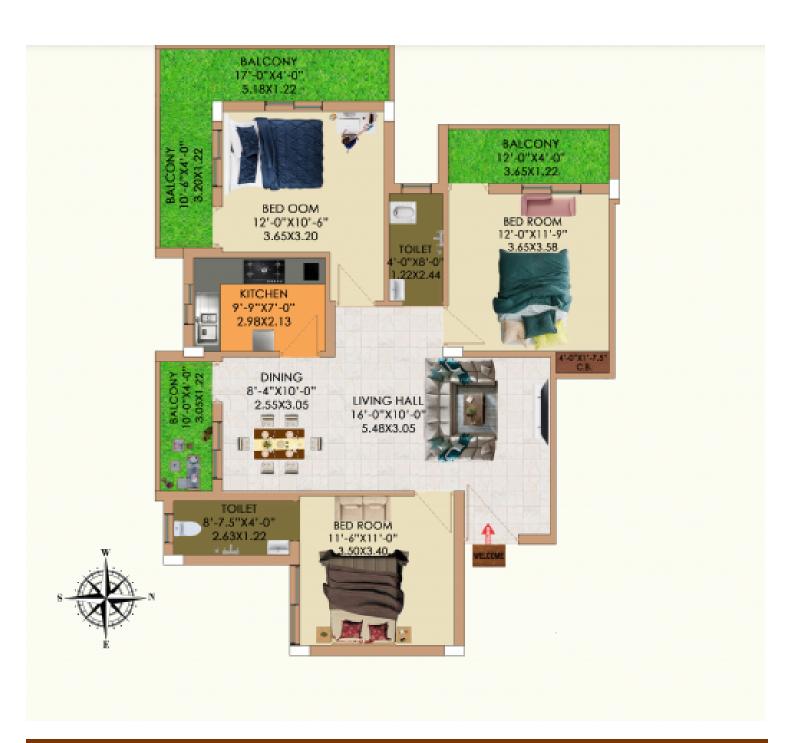

Кеу Мар

3 BHK UNIT , FLAT NO 104 CARPET AREA :878 SQ.FT BUILT UP AREA :1203 SQ. FT. SUPER BUILT AREA ; 1504 SQ FT.

Key Map