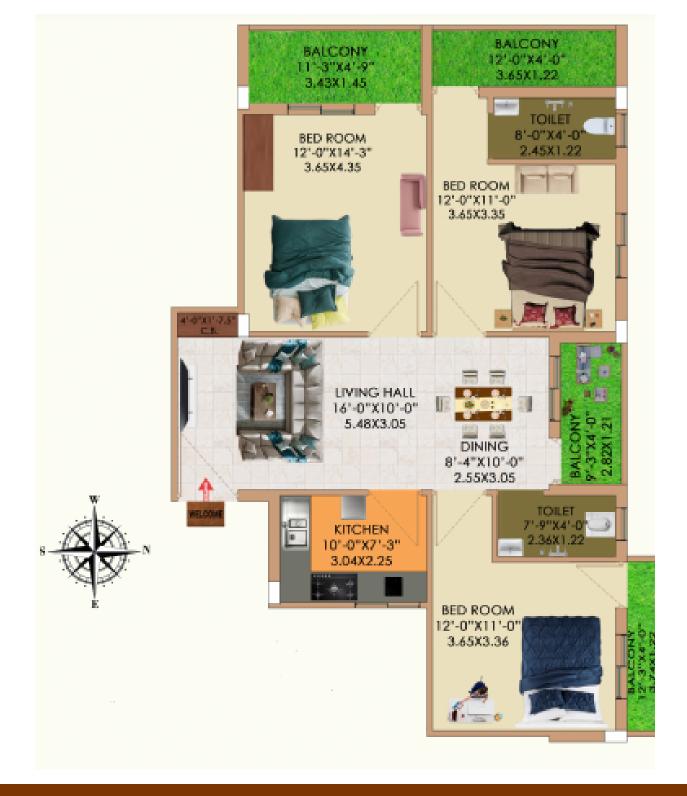

## THE HIGHWAY VIEW APARTMENT

Address: Near NH-23, Telidih Tand Chas

**Typical Ground Floor Plan** 

3BHK UNIT FLAT NO 101. CARPET AREA: 914SQ FT. BUILT UP AREA: 1110 SQ FT

SUPER BUILT UP AREA: 1388 SQ FT.