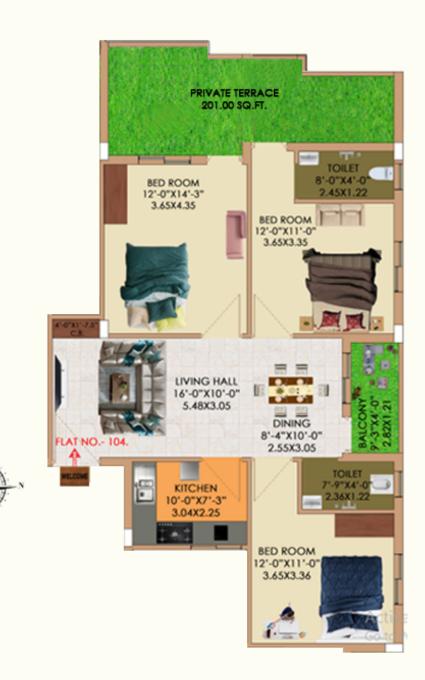

Кеу Мар

3 BHK UNIT , FLAT NO 104 CARPET AREA :878 SQ.FT BUILT UP AREA :1203 SQ. FT. SUPER BUILT AREA ; 1504 SQ FT.

Key Map