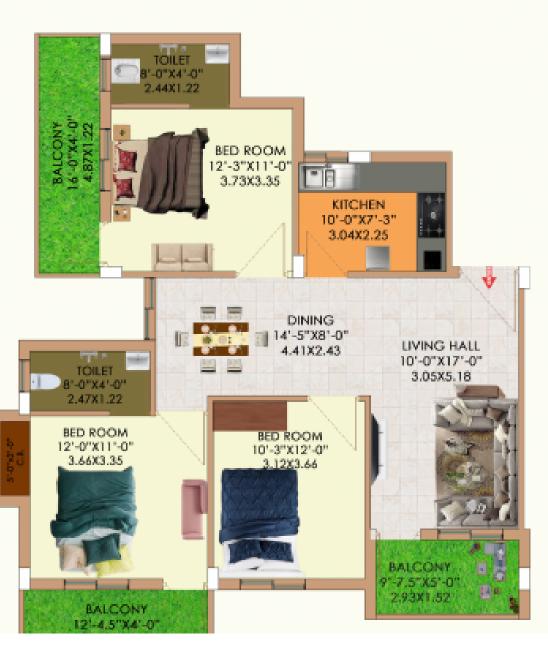

## THE HIGHWAY VIEW APARTMENT

Address: Near NH-23, Telidih Tand Chas

**Typical Ground Floor Plan** 

3BHK UNIT FLAT NO 101. CARPET AREA: 914SQ FT. BUILT UP AREA: 1110 SQ FT

SUPER BUILT UP AREA: 1388 SQ FT.