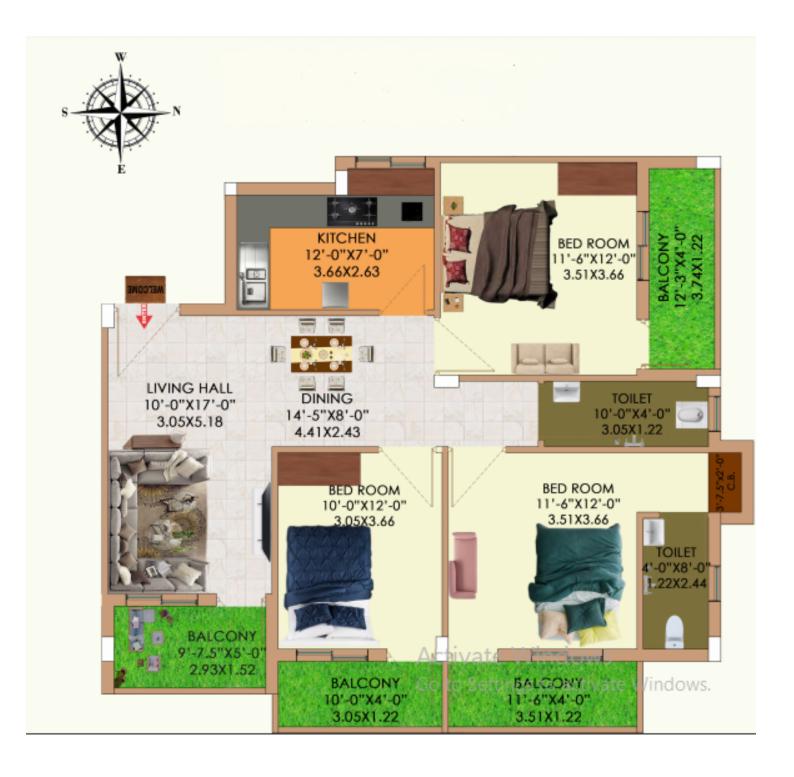

## THE HIGHWAY VIEW APARTMENT

Address: Near NH-23, Telidih Tand Chas

**Typical Ground Floor Plan** 

3BHK UNIT FLAT NO 101. CARPET AREA: 914SQ FT. BUILT UP AREA: 1110 SQ FT

SUPER BUILT UP AREA: 1388 SQ FT.