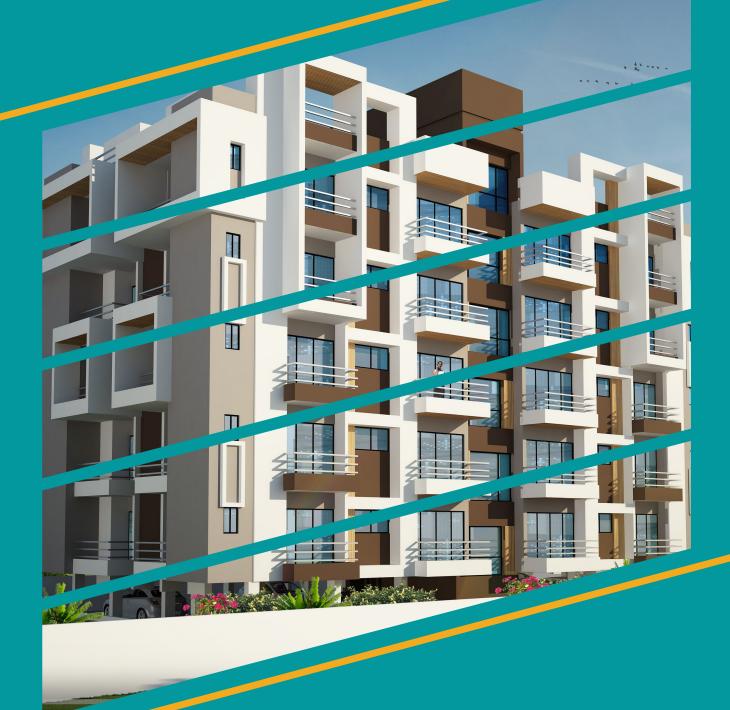

#### **MAHARATNAM DEVELOPERS**

## THE HIGHWAY VIEW APARTMENT

Address: Near NH-23, Telidih Tand Chas

**Typical Ground Floor Plan** 

3BHK UNIT FLAT NO 101. CARPET AREA: 914SQ FT. BUILT UP AREA: 1110 SQ FT

SUPER BUILT UP AREA: 1388 SQ FT.