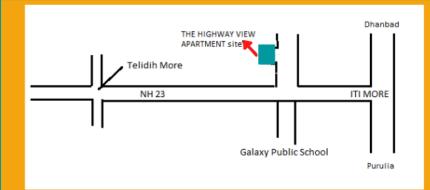

#### Office Address:

Address: Shivangi Heights NH-23, 4 Lane, Near Telidih More, Chas

Website:-www.maharatnamdevelopers.com Email:-info@maharatnamdevelopers.com

Architect By: Khanna & Associates Designed By:- www.trendologics.com

## Head Office address Maharatnam Developers

Address: Shivangi Heights ,NH-23, 4 Lane, Near Telidih More, Chas

#### Site address

Address: Near NH-23, Telidih

Tand Chas

Phone:-6204888238