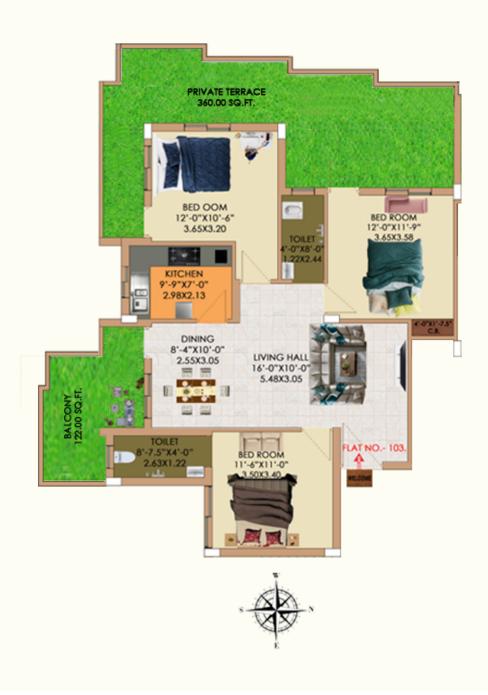

Key Map

3 BHK UNIT , FLAT NO 102 CARPET AREA : 1005 CO

BUILT UP AREA: 1085 SQ. FT. SUPER BUILT AREA; 1356 SQ FT.

Key Map

3 BHK UNIT , FLAT NO 103 CARPET AREA :858 SQ.FT BUILT UP AREA :1462 SQ. FT. SUPER BUILT AREA ; 1828SQ FT.